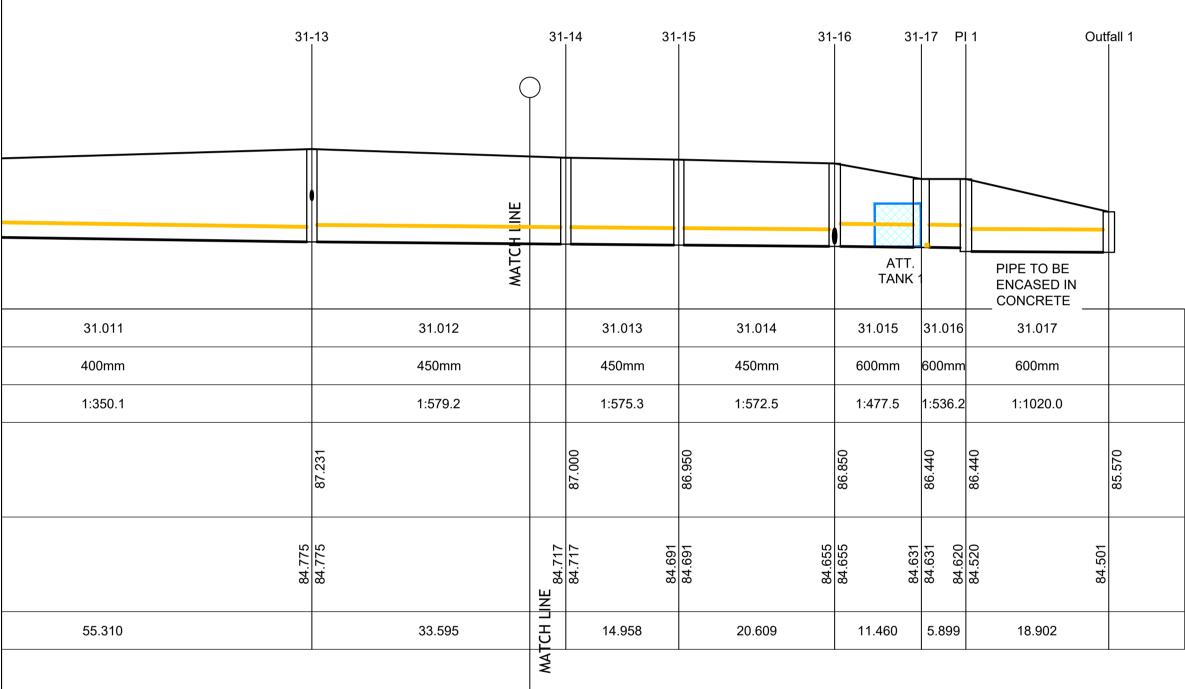

By Date Client:

| GREAT CONNELL SHD, NEWBRIDGE                           |                              |                   |                              |           |  |  |  |  |  |  |  |  |
|--------------------------------------------------------|------------------------------|-------------------|------------------------------|-----------|--|--|--|--|--|--|--|--|
| PROPOSED SURFACE WATER NETWORK LONG SECTIONS - SHEET 8 |                              |                   |                              |           |  |  |  |  |  |  |  |  |
| Drawn:                                                 | Date drawn:                  | Technician Check: | Engineer Check:              | Approved: |  |  |  |  |  |  |  |  |
| IBS                                                    | MARCH 2022                   | PJM               | MCD                          | LB        |  |  |  |  |  |  |  |  |
| Project No:<br>192229                                  | Model Ref:<br>192229-PUNCH-> | (X-XX-M2-C-0200   | Drawing Status:  A0 PLANNING |           |  |  |  |  |  |  |  |  |
| Scale @ A1:<br>AS SHOWN                                | Document No: 192229-PL       | Revision No:      |                              |           |  |  |  |  |  |  |  |  |