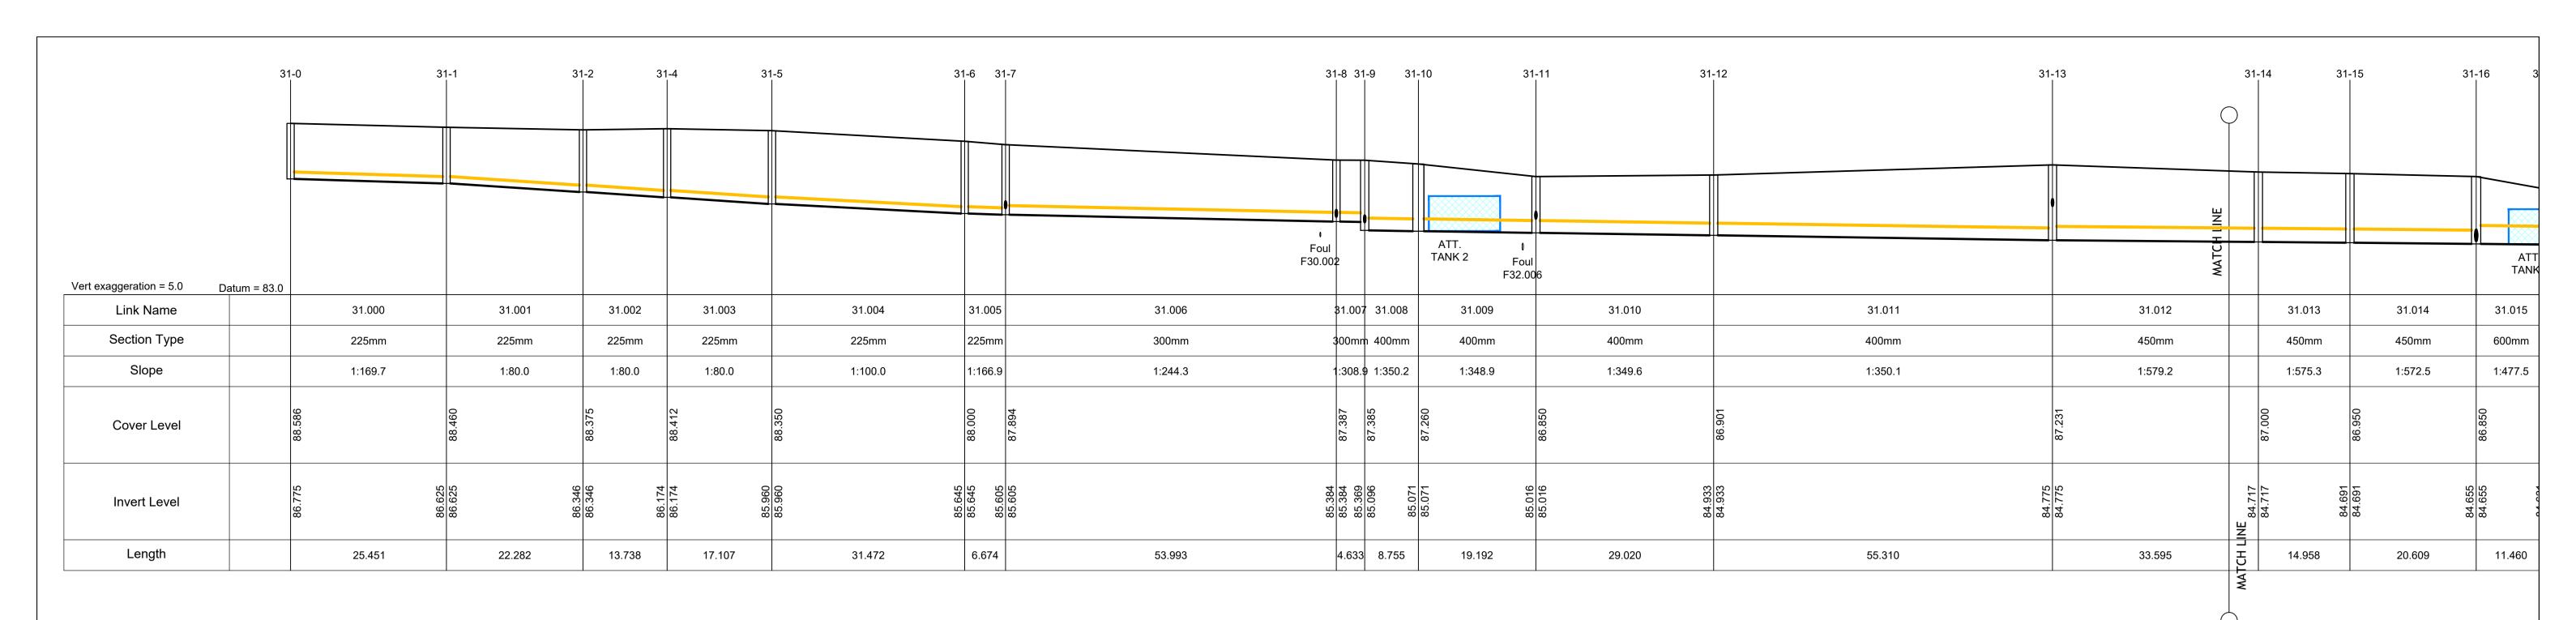

By Date Client:

| GREAT CONNELL SHD, NEWBRIDGE                           |                              |                   |                              |           |  |  |  |  |  |  |  |  |
|--------------------------------------------------------|------------------------------|-------------------|------------------------------|-----------|--|--|--|--|--|--|--|--|
| PROPOSED SURFACE WATER NETWORK LONG SECTIONS - SHEET 8 |                              |                   |                              |           |  |  |  |  |  |  |  |  |
| Drawn:                                                 | Date drawn:                  | Technician Check: | Engineer Check:              | Approved: |  |  |  |  |  |  |  |  |
| IBS                                                    | MARCH 2022                   | PJM               | MCD                          | LB        |  |  |  |  |  |  |  |  |
| Project No:<br>192229                                  | Model Ref:<br>192229-PUNCH-> | (X-XX-M2-C-0200   | Drawing Status:  A0 PLANNING |           |  |  |  |  |  |  |  |  |
| Scale @ A1:<br>AS SHOWN                                | Document No: 192229-PL       | Revision No:      |                              |           |  |  |  |  |  |  |  |  |